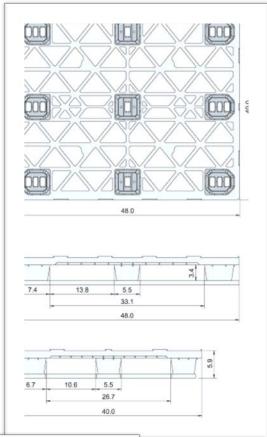

## **Rack-able Pallets**

• Pallet Weight: 30 pounds

• Max Dynamic Load: 5,300 pounds\*

Max Static Load: 17,600 pounds\*

Max Racking Load: 1,300 pounds\*

• 48 x 40 x 5.9 (OD)

4-Way forklift entry

• Resistant to infestation

• ISPM15 Exempt

Made of recycled plastic

Picture frame bottom for strength!

In stock and ready to ship now!

Order the PLT.4048.PF today... ... receive them tomorrow.

Kiva Container Corp. A California Certified Small Business, Woman Owned..