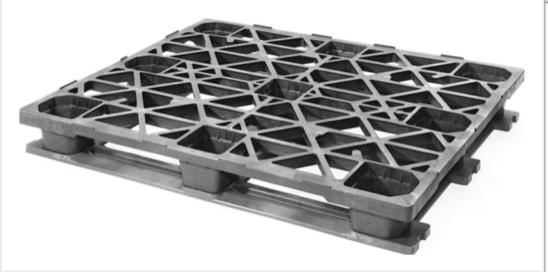

## **Rack-able Pallets**

• Pallet Weight: 30 pounds

• Max Dynamic Load: 5,300 pounds\*

Max Static Load: 17,600 pounds\*

Max Racking Load: 1,300 pounds\*

• 48 x 40 x 5.9 (OD)

4-Way forklift entry

• Resistant to infestation

• ISPM15 Exempt

Made of recycled plastic

Picture frame bottom for strength!

In stock and ready to ship now!

Order the PLT.4048.PF today... ... receive them tomorrow.

Kiva Container Corp. A California Certified Small Business, Woman Owned..