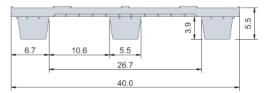

## **Medium Duty Export Pallets**

- Pallet Weight: 22.5 pounds
- Max Dynamic Load: 3,100 pounds\*
- Max Static Load: 8,800 pounds\*
- 48 x 40 x 5.2 (OD)
- 4-Way forklift entry
- Resistant to infestation
- ISPM15 Exempt
- Made of recycled plastic
- Nestable feature saves valuable space!