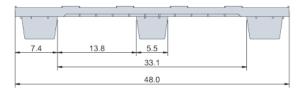

## **Medium Duty Export Pallets**

- Pallet Weight: 22.5 pounds
- Max Dynamic Load: 3,100 pounds\*
- Max Static Load: 8,800 pounds\*
- 48 x 40 x 5.2 (OD)
- 4-Way forklift entry
- Resistant to infestation
- ISPM15 Exempt
- Made of recycled plastic
- Nestable feature saves valuable space!