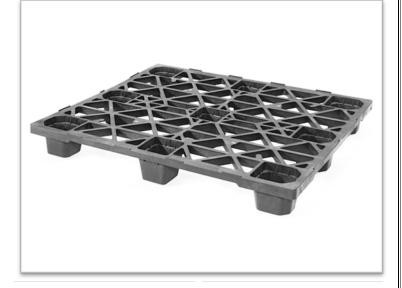

## **Medium Duty Export Pallets**

- Pallet Weight: 22.5 pounds
- Max Dynamic Load: 3,100 pounds\*
- Max Static Load: 8,800 pounds\*
- 48 x 40 x 5.2 (OD)
- 4-Way forklift entry
- Resistant to infestation
- ISPM15 Exempt
- Made of recycled plastic
- Nestable feature saves valuable space!