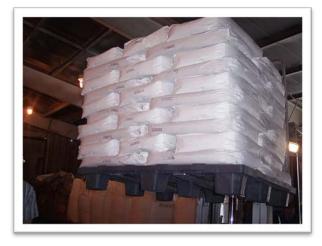

## **Medium Duty Export Pallets**

- Pallet Weight: 22.5 pounds
- Max Dynamic Load: 3,100 pounds\*
- Max Static Load: 8,800 pounds\*
- 48 x 40 x 5.2 (OD)
- 4-Way forklift entry
- Resistant to infestation
- ISPM15 Exempt
- Made of recycled plastic
- Nestable feature saves valuable space!

In stock and ready to ship now!

Order the PLT.4048.XPT today...

...receive them tomorrow.

Kiva Container Corp. A California Certified Small Business, Woman Owned..

\*Guideline values are based both on experience and parts of test ISO 8611, which tests with evenly distributed loads at room temperature (68°F / 20°C). Varying data may result from different conditions of usage. Your specific requirements can be identified upon request