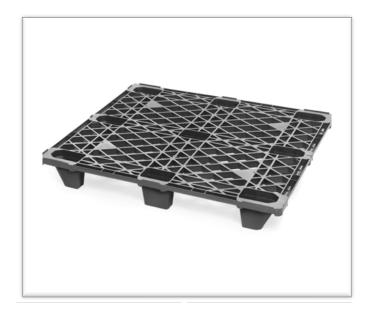

## **Quality Affordable Plastic Pallets**

Pallet Weight: 12 pounds

• Max Dynamic Load: 2,200 pounds\*

• Max Static Load: 3,500 pounds\*

• 48 x 40 x 5.2 (OD)

4-Way forklift entry

Resistant to infestation

• ISPM15 Exempt

Made of recycled plastic

Nestable feature saves valuable space!

In stock and ready to ship now!

Order the PLT.4048.ELXPT today... ...receive them tomorrow.

Kiva Container Corp. A California Certified Small Business, Woman Owned..