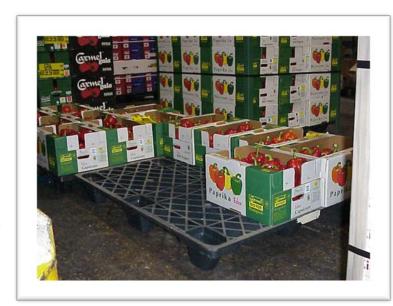

## **Quality Affordable Plastic Pallets**

Pallet Weight: 12 pounds

• Max Dynamic Load: 2,200 pounds\*

• Max Static Load: 3,500 pounds\*

• 48 x 40 x 5.2 (OD)

4-Way forklift entry

Resistant to infestation

• ISPM15 Exempt

Made of recycled plastic

Nestable feature saves valuable space!

In stock and ready to ship now!

Order the PLT.4048.ELXPT today... ...receive them tomorrow.

Kiva Container Corp. A California Certified Small Business, Woman Owned..