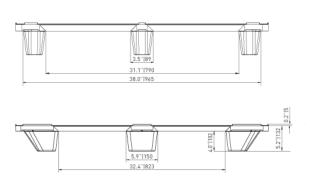

## **Quality Affordable Plastic Pallets**

Pallet Weight: 12 pounds

• Max Dynamic Load: 2,200 pounds\*

• Max Static Load: 3,500 pounds\*

• 48 x 40 x 5.2 (OD)

4-Way forklift entry

Resistant to infestation

• ISPM15 Exempt

\*Guideline values are based both on experience and parts of test ISO 8611, which tests with evenly distributed loads at room temperature (68°F / 20°C). Varying data may result from different conditions of usage. Your specific requirements can be identified upon request.