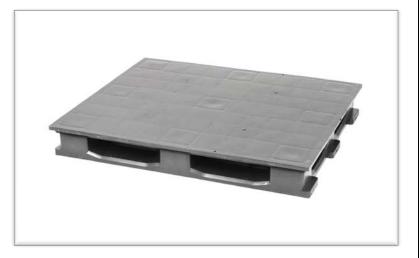

## Heavy Duty Pallets Closed Deck

- Pallet Weight: 44 pounds
- Max Dynamic Load: 4,400 pounds\*
- Max Static Load: 14,100 pounds\*
- Max Racking Load: 2,200 pounds\*
- 48 x 40 x 5.7 (OD)
- 4-Way forklift entry
- Resistant to infestation
- ISPM15 Exempt
- Made of recycled plastic
- Picture frame for strength