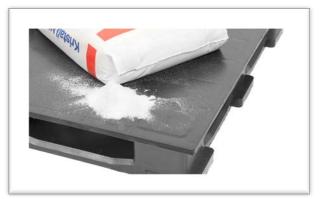

## Heavy Duty Pallets Closed Deck

- Pallet Weight: 44 pounds
- Max Dynamic Load: 4,400 pounds\*
- Max Static Load: 14,100 pounds\*
- Max Racking Load: 2,200 pounds\*
- 48 x 40 x 5.7 (OD)
- 4-Way forklift entry
- Resistant to infestation
- ISPM15 Exempt
- Made of recycled plastic
- Picture frame for strength