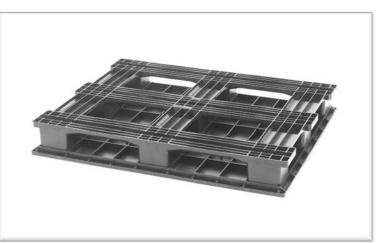

## Heavy Duty Pallets Closed Deck

- Pallet Weight: 44 pounds
- Max Dynamic Load: 4,400 pounds\*
- Max Static Load: 14,100 pounds\*
- Max Racking Load: 2,200 pounds\*
- 48 x 40 x 5.7 (OD)
- 4-Way forklift entry
- Resistant to infestation
- ISPM15 Exempt
- Made of recycled plastic
- Picture frame for strength